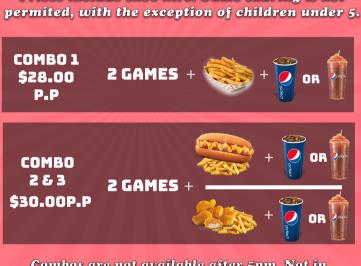

Concession are offered kids prices.
Extra games are \$8p.p after the first game.
Prices include shoe hire. Game sharing is not
permited, with the exception of children under 5.

Combos are not available after 5pm. Not in conjunction with any other offer. Food items canot be swapped. Combos included are small.